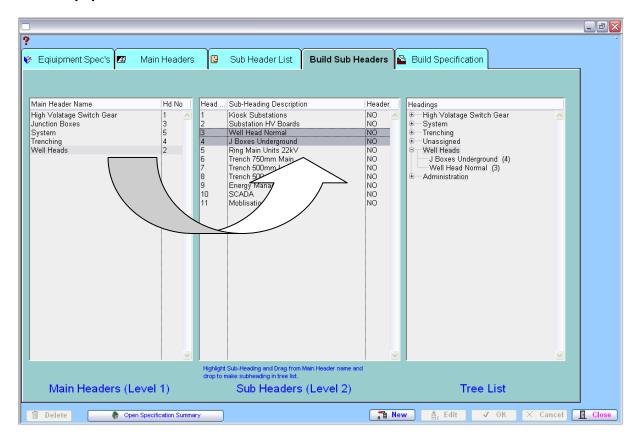

## **FUNCTION OF WINDOW**

This provides the basic building blocks so a tree list can make the using of windows "Equipment List Technical" and "Equipment List Financial" easier to find and manipulate the list by creating a "Header" and "Sub header".

For example, if you wanted to create the main header called "Instrumentation" and the list of all the various types of instrumentation in the sub header such as "Flow Switches" "Flow Transmitters", "Pressure Switches". You create the main header first then the sub headers and build tree list by drag and drop as shown below.

## 1.16.1Equipment Build Sub Headers